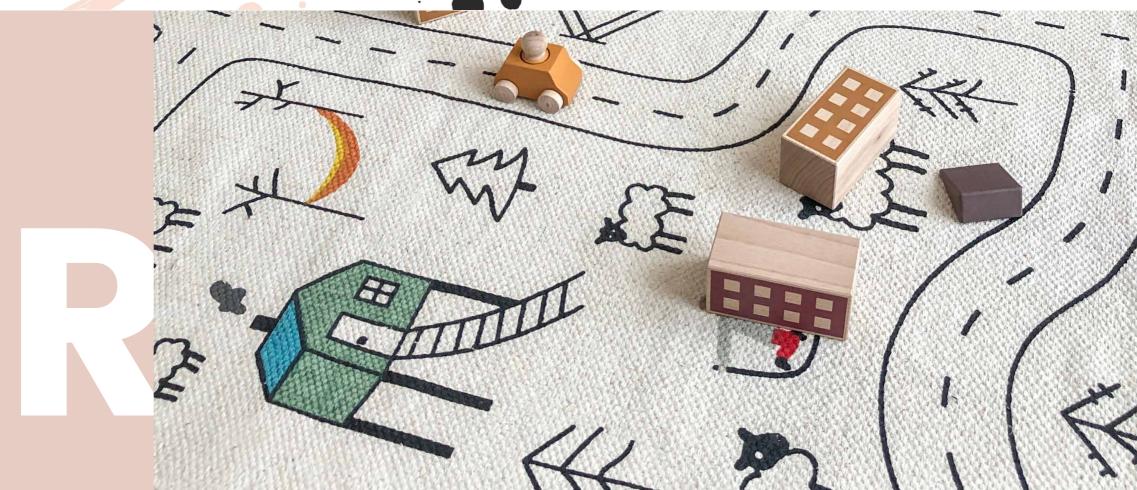

#### Little Explorer's rug

A bright and colourful, decorative floor accessory and a play mat, all rolled into one! From apple trees to ice cream carts; teepees to tree houses; foxes to camp fires – with a little road running all around it – this rug will spark imaginations young and old, and offers hours of play value and fun. The rug is designed by us, and printed on to unbleached natural white cotton with a hand-drawn, "coloured-in" style that kids will adore.

Color: Natural White

Material: 100% cotton, hand woven and hand printed.

**SIZE:** 1500\*900 MM