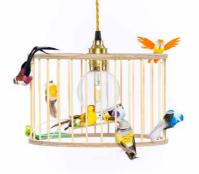

#### Birdcage lights

Taking inspiration from vintage bamboo birdcage designs, this simple lamp gives a minimal feel to contrast with the colorful birds inside.

We use sustainably sourced, premium quality Nordic Birch plywood. It is strong, flexible and its light tones are absolutely stunning.

Each step of our production process is done in our workshop by hand.

#### SIZES:

SMALL 200\*300 MM

MEDIUM 270\*500 MM

LARGE 360\*600 MM

DOUBLE MEDIUM 500\*500MM

DOUBLE LARGE 600\*600MM

TABLE LAMP 265\*300 MM

TABLE TRIPOD LAMP 570\*300MM

FLOOR LAMP 15000\*450MM

Available in white or natural!