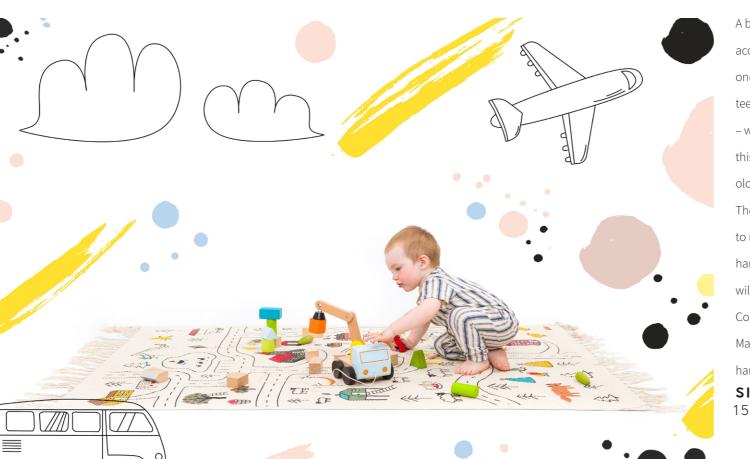

#### Little Explorer's rug

A bright and colourful, decorative floor accessory and a play mat, all rolled into one! From apple trees to ice cream carts; teepees to tree houses; foxes to camp fires – with a little road running all around it – this rug will spark imaginations young and old, and offers hours of play value and fun. The rug is designed by us, and printed on to unbleached natural white cotton with a hand-drawn, "coloured-in" style that kids will adore.

Color: Natural White

Material: 100% cotton, hand woven and hand printed.

**SIZE:** 1500\*900 MM