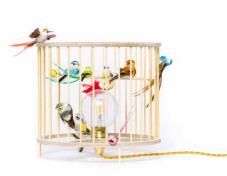

#### Birdcage lights

Taking inspiration from vintage bamboo birdcage designs, this simple lamp gives a minimal feel to contrast with the colorful birds inside.

We use sustainably sourced, premium quality Nordic Birch plywood. It is strong, flexible and its light tones are absolutely stunning.

Each step of our production process is done in our workshop by hand.

#### SIZES:

SMALL 200\*300 MM

MEDIUM 270\*500 MM

LARGE 360\*600 MM

DOUBLE MEDIUM 500\*500MM

DOUBLE LARGE 600\*600MM

TABLE LAMP 265\*300 MM

TABLE TRIPOD LAMP 570\*300MM

FLOOR LAMP 15000\*450MM

Available in white or natural!