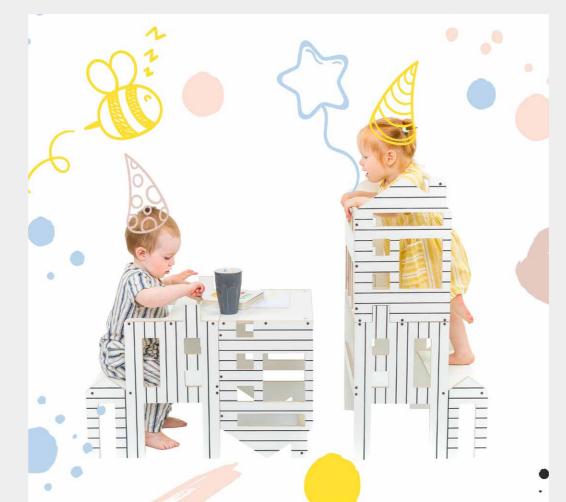

## Learning tower / table & chair

The kitchen tower allows the child to safely reach kitchen surfaces and the sink; moreover, it easily can be transformed into a table and a chair for enjoying meals or playing games. This multi functional kitchen tower offers wide range of usage options for you and your toddler to have lots of fun spending time together. Product is available in two different types:

\*Helper tower

\*Helper tower / Table & chair

**AVAILABLE IN** 

SIZE:

900\*420\*400 MM