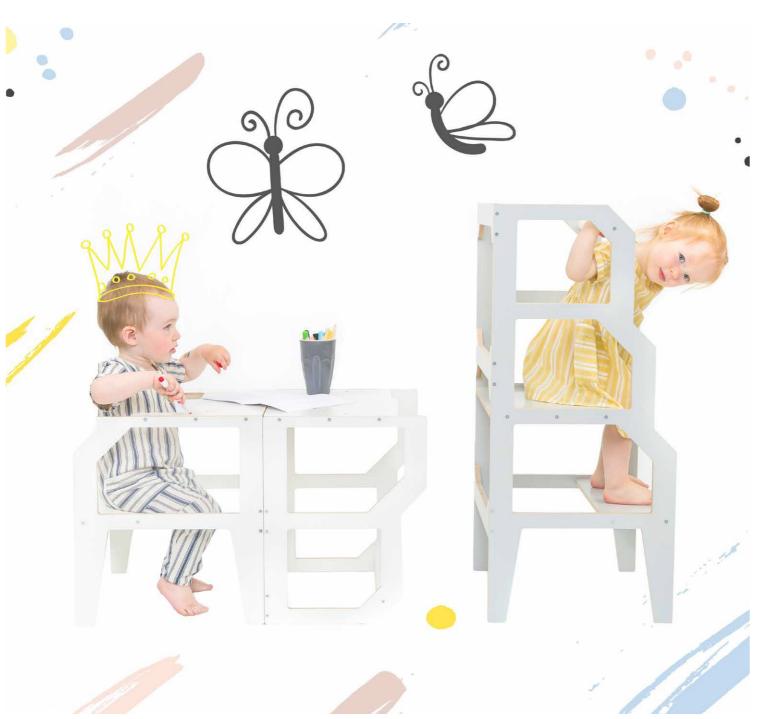

## Learning tower / table & chair

The kitchen tower allows the child to safely reach kitchen surfaces and the sink; moreover, it easily can be transformed into a table and a chair for enjoying meals or playing games. This multi functional kitchen tower offers wide range of usage options for you and your toddler to have lots of fun spending time together. Product is available in two different types:

\*Helper tower

\*Helper tower / Table & chair

**AVAILABLE IN** 

SIZE:

900\*420\*400 MM