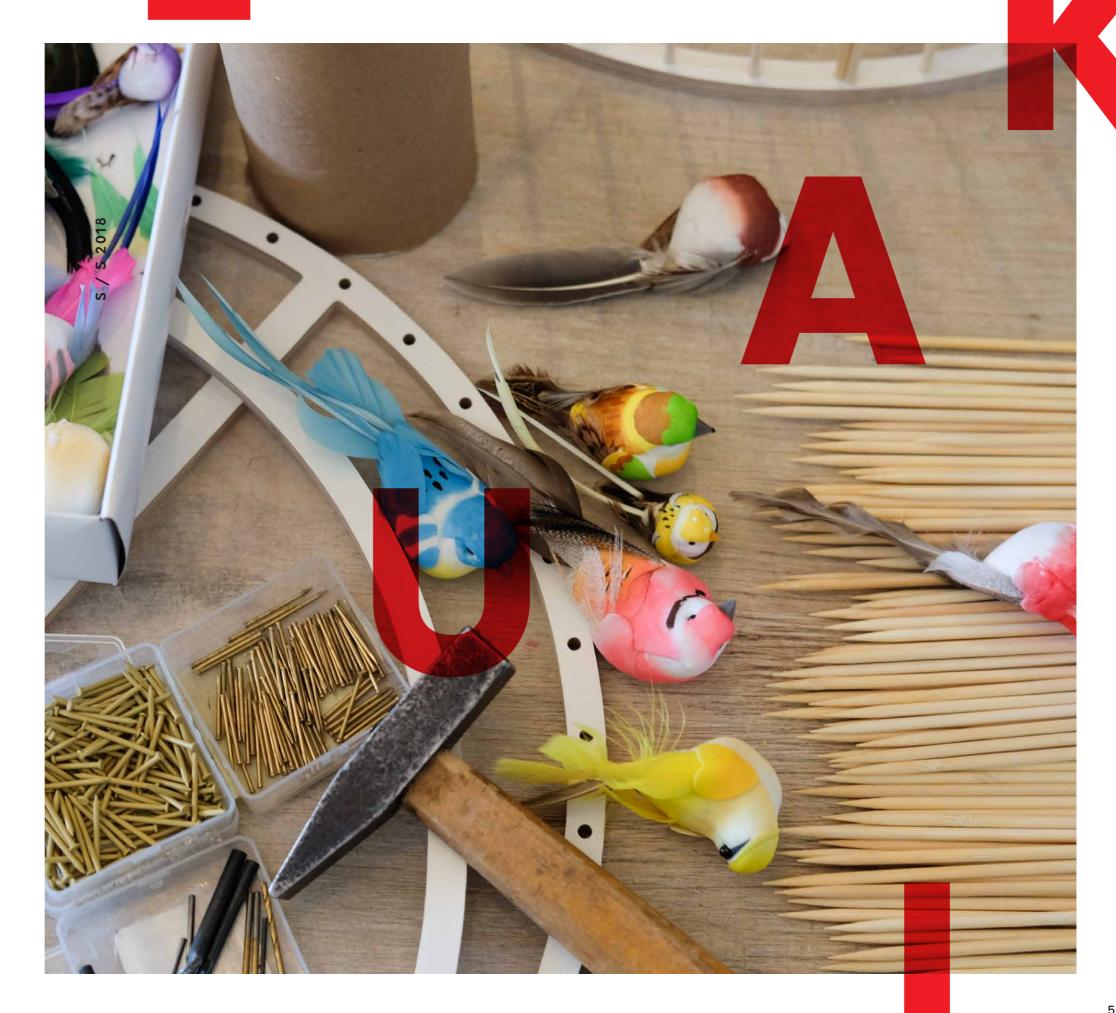

#### Birdcage lights

Taking inspiration from vintage bamboo birdcage designs, this simple lamp gives a minimal feel to contrast with the colorful birds inside.

We use sustainably sourced, premium quality Nordic Birch plywood. It is strong, flexible and its light tones are absolutely stunning.

Each step of our production process is done in our workshop by hand.