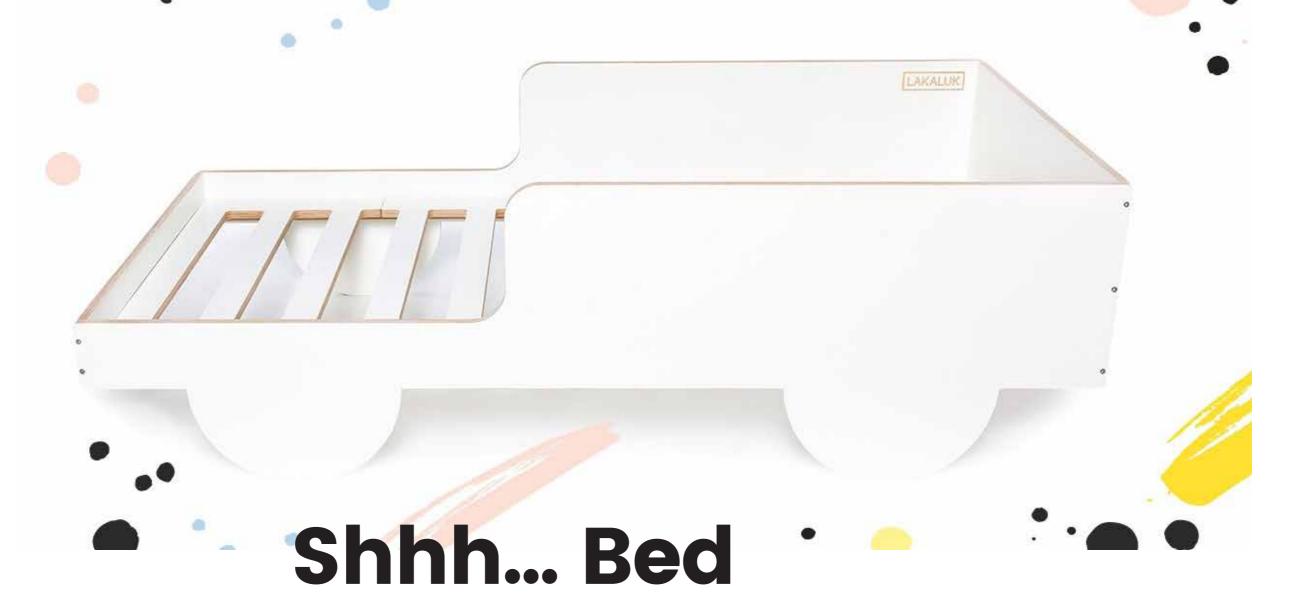

### Explorer's rug

SIZE:

2000\*1400 MM

Montessori inspired car bed will take your child's dreams to new dimensions.

The lower portion allows effortless entry and exit, while the upper portion provides the additional security from rolling out of bed at night or nap time.

#### SIZES:

EU - 70 X 140 CM

EU - 70 X 160 CM

Plywood is coated with a Plywood is coated white color which water based white and safe to is very durable and time! kids at the same time!