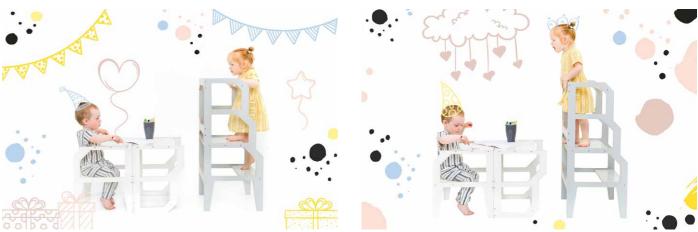

## Learning tower / table & chair

The kitchen tower allows the child to safely reach kitchen surfaces and the sink; moreover, it easily can be transformed into a table and a chair for enjoying meals or playing games. This multi functional kitchen tower offers wide range of usage options for you and your toddler to have lots of fun spending time together. Product is available in two different types:

\*Helper tower

\*Helper tower / Table & chair

**AVAILABLE IN** 

SIZE:

900\*420\*400 MM