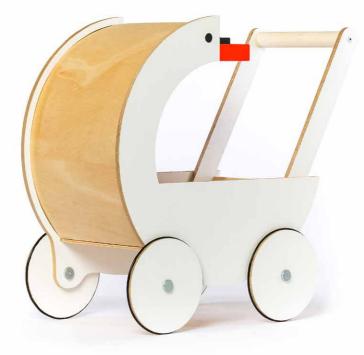

#### Swan Doll's Pram

The Wooden Swan Doll`s Pram is carefully crafted from sustainable Nordic plywood and it's a modern take on a traditional child's pram.

#### SIZE:

520\*260\*480 MM

Publier covered wheels ensure quiet running!

ONLINE STORE