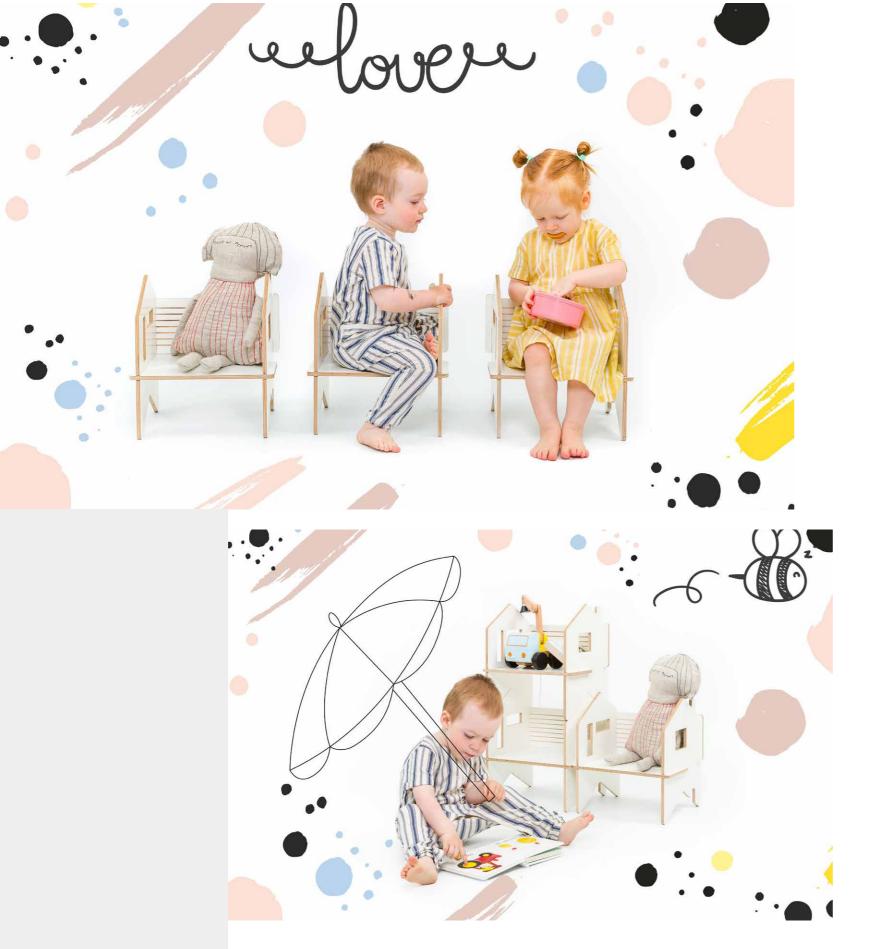

## Kids' chair / dollhouse / shelf

This chair is not just a piece of furniture. It's much more. The plywood chair for kids can be also used as a dollhouse or as a shelf. Therefore, three distinct functions come together in the same object. Your little one will enjoy imaginative play for hours on end.

The chair can be safely stacked on top of each other, so it can be used as a double/triple shelf or multi storey dollhouse. Just order multiple chairs and stack them on top of each other.