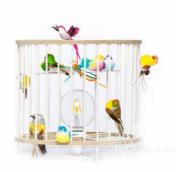

#### Birdcage lights

Taking inspiration from vintage bamboo birdcage designs, this simple lamp gives a minimal feel to contrast with the colorful birds inside.

We use sustainably sourced, premium quality Nordic Birch plywood. It is strong, flexible and its light tones are absolutely stunning.

Each step of our production process is done in our workshop by hand.

#### SIZES:

SMALL 200\*300 MM

MEDIUM 270\*500 MM

LARGE 360\*600 MM

DOUBLE MEDIUM 500\*500MM

DOUBLE LARGE 600\*600MM

TABLE LAMP 265\*300 MM

TABLE TRIPOD LAMP 570\*300MM

FLOOR LAMP 15000\*450MM

Available in white or natural!