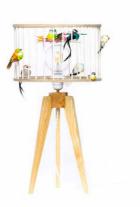

#### Birdcage lights

Taking inspiration from vintage bamboo birdcage designs, this simple lamp gives a minimal feel to contrast with the colorful birds inside.

We use sustainably sourced, premium quality Nordic Birch plywood. It is strong, flexible and its light tones are absolutely stunning.

Each step of our production process is done in our workshop by hand.

#### SIZES:

SMALL 200\*300 MM

MEDIUM 270\*500 MM

LARGE 360\*600 MM

DOUBLE MEDIUM 500\*500MM

DOUBLE LARGE 600\*600MM

TABLE LAMP 265\*300 MM

TABLE TRIPOD LAMP 570\*300MM

FLOOR LAMP 15000\*450MM

Available in white or natural!