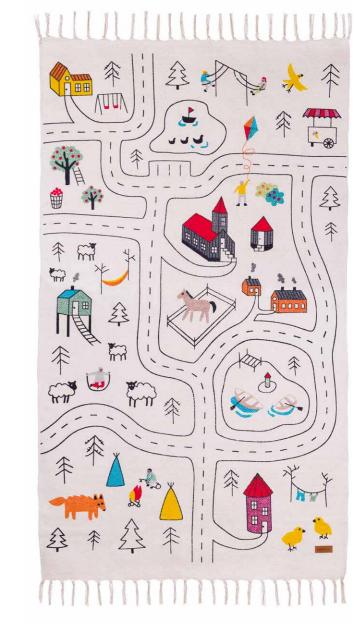

#### Little Explorer's rug

A bright and colourful, decorative floor accessory and a play mat, all rolled into one! From apple trees to ice cream carts; teepees to tree houses; foxes to camp fires – with a little road running all around it – this rug will spark imaginations young and old, and offers hours of play value and fun. The rug is designed by us, and printed on to unbleached natural white cotton with a hand-drawn, "coloured-in" style that kids will adore.

Color: Natural White

Material: 100% cotton, hand woven and hand printed.

**SIZE:** 1500\*900 MM