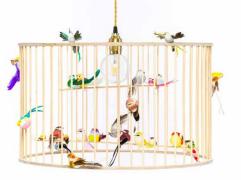

#### Birdcage lights

Taking inspiration from vintage bamboo birdcage designs, this simple lamp gives a minimal feel to contrast with the colorful birds inside.

We use sustainably sourced, premium quality Nordic Birch plywood. It is strong, flexible and its light tones are absolutely stunning.

Each step of our production process is done in our workshop by hand.

#### SIZES:

SMALL 200\*300 MM

MEDIUM 270\*500 MM

LARGE 360\*600 MM

DOUBLE MEDIUM 500\*500MM

DOUBLE LARGE 600\*600MM

TABLE LAMP 265\*300 MM

TABLE TRIPOD LAMP 570\*300MM

FLOOR LAMP 15000\*450MM

Available in white or natural!