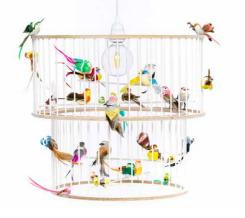

#### Birdcage lights

Taking inspiration from vintage bamboo birdcage designs, this simple lamp gives a minimal feel to contrast with the colorful birds inside.

We use sustainably sourced, premium quality Nordic Birch plywood. It is strong, flexible and its light tones are absolutely stunning.

Each step of our production process is done in our workshop by hand.

#### SIZES:

SMALL 200\*300 MM

MEDIUM 270\*500 MM

LARGE 360\*600 MM

DOUBLE MEDIUM 500\*500MM

DOUBLE LARGE 600\*600MM

TABLE LAMP 265\*300 MM

TABLE TRIPOD LAMP 570\*300MM

FLOOR LAMP 15000\*450MM

Available in white or natural!