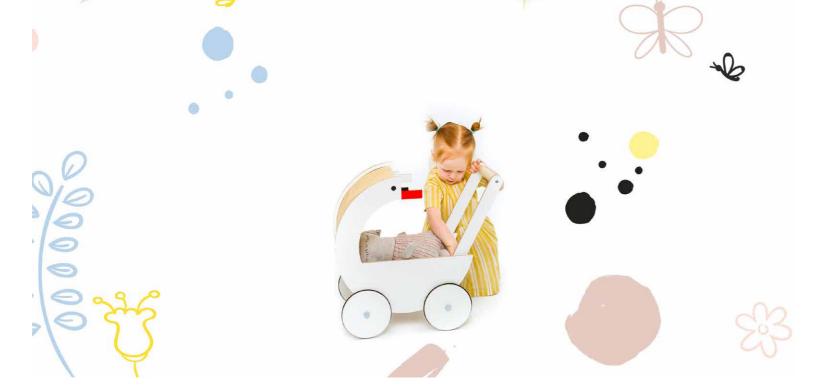

#### Swan Doll's Pram

The Wooden Swan Doll`s Pram is carefully crafted from sustainable Nordic plywood and it's a modern take on a traditional child's pram.

#### SIZE:

520\*260\*480 MM

Publier covered wheels ensure quiet running!

ONLINE STORE