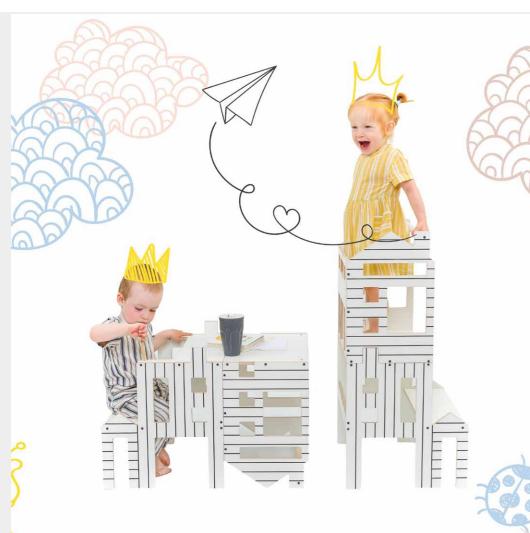

## Learning tower / table & chair

The kitchen tower allows the child to safely reach kitchen surfaces and the sink; moreover, it easily can be transformed into a table and a chair for enjoying meals or playing games. This multi functional kitchen tower offers wide range of usage options for you and your toddler to have lots of fun spending time together. Product is available in two different types:

\*Helper tower

\*Helper tower / Table & chair

**AVAILABLE IN** 

SIZE:

900\*420\*400 MM

## Learning tower / step stool / doll-house / table & chair

The learning tower allows the child to safely reach kitchen surfaces and the sink; moreover, it easily can be transformed into a table and a chair for enjoying meals or playing games. This multi functional learning tower offers wide range of usage options for you and your toddler to have lots of fun spending time together. It can be used as:

\*Helper tower

SIZE:

\*Table and a chair

850\*420\*400MM

\*Step stool

\*Dollhouse