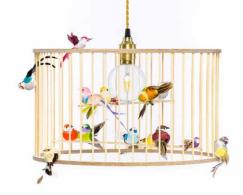

#### Birdcage lights

Taking inspiration from vintage bamboo birdcage designs, this simple lamp gives a minimal feel to contrast with the colorful birds inside.

We use sustainably sourced, premium quality Nordic Birch plywood. It is strong, flexible and its light tones are absolutely stunning.

Each step of our production process is done in our workshop by hand.

#### SIZES:

SMALL 200\*300 MM

MEDIUM 270\*500 MM

LARGE 360\*600 MM

DOUBLE MEDIUM 500\*500MM

DOUBLE LARGE 600\*600MM

TABLE LAMP 265\*300 MM

TABLE TRIPOD LAMP 570\*300MM

FLOOR LAMP 15000\*450MM

Available in white or natural!