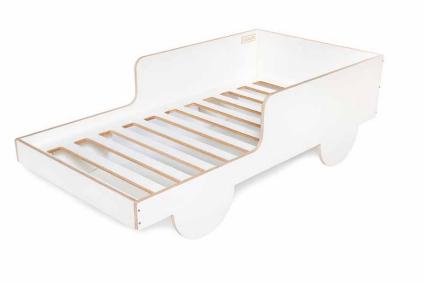

### Explorer's rug

SIZE:

2000\*1400 MM

Montessori inspired car bed will take your child's dreams to new dimensions.

The lower portion allows effortless entry and exit, while the upper portion provides the additional security from rolling out of bed at night or nap time.

#### SIZES:

EU - 70 X 140 CM

EU - 70 X 160 CM

Plywood is coated with a Plywood is coated white color which water based white and safe to is very durable and time! kids at the same time!