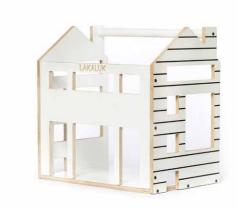

## Kids' chair / dollhouse / shelf

This chair is not just a piece of furniture. It's much more. The plywood chair for kids can be also used as a dollhouse or as a shelf. Therefore, three distinct functions come together in the same object. Your little one will enjoy imaginative play for hours on end.

The chair can be safely stacked on top of each other, so it can be used as a double/triple shelf or multi storey dollhouse. Just order multiple chairs and stack them on top of each other.

#### SIZE:

350\*320\*280 MM