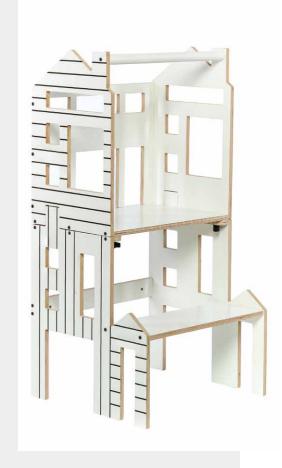

## Learning tower / step stool / doll-house / table & chair

The learning tower allows the child to safely reach kitchen surfaces and the sink; moreover, it easily can be transformed into a table and a chair for enjoying meals or playing games. This multi functional learning tower offers wide range of usage options for you and your toddler to have lots of fun spending time together. It can be used as:

\*Helper tower

SIZE:

\*Table and a chair

850\*420\*400MM

\*Step stool

\*Dollhouse