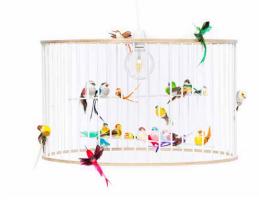

#### Birdcage lights

Taking inspiration from vintage bamboo birdcage designs, this simple lamp gives a minimal feel to contrast with the colorful birds inside.

We use sustainably sourced, premium quality Nordic Birch plywood. It is strong, flexible and its light tones are absolutely stunning.

Each step of our production process is done in our workshop by hand.

#### SIZES:

SMALL 200\*300 MM

MEDIUM 270\*500 MM

LARGE 360\*600 MM

DOUBLE MEDIUM 500\*500MM

DOUBLE LARGE 600\*600MM

TABLE LAMP 265\*300 MM

TABLE TRIPOD LAMP 570\*300MM

FLOOR LAMP 15000\*450MM

Available in white or natural!