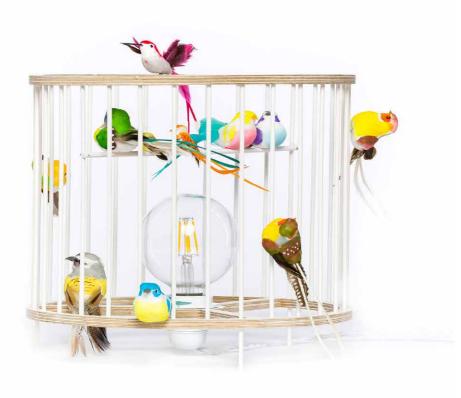

#### Birdcage lights

Taking inspiration from vintage bamboo birdcage designs, this simple lamp gives a minimal feel to contrast with the colorful birds inside.

We use sustainably sourced, premium quality Nordic Birch plywood. It is strong, flexible and its light tones are absolutely stunning.

Each step of our production process is done in our workshop by hand.

#### SIZES:

SMALL 200\*300 MM

MEDIUM 270\*500 MM

LARGE 360\*600 MM

DOUBLE MEDIUM 500\*500MM

DOUBLE LARGE 600\*600MM

TABLE LAMP 265\*300 MM

TABLE TRIPOD LAMP 570\*300MM

FLOOR LAMP 15000\*450MM

Available in white or natural!