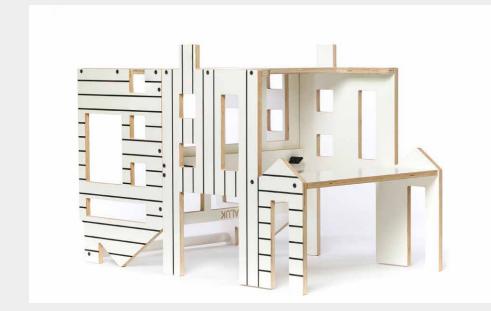

## Kids' chair / dollhouse / shelf

This chair is not just a piece of furniture. It's much more. The plywood chair for kids can be also used as a dollhouse or as a shelf. Therefore, three distinct functions come together in the same object. Your little one will enjoy imaginative play for hours on end.

The chair can be safely stacked on top of each other, so it can be used as a double/triple shelf or multi storey dollhouse. Just order multiple chairs and stack them on top of each other.

#### SIZE:

350\*320\*280 MM