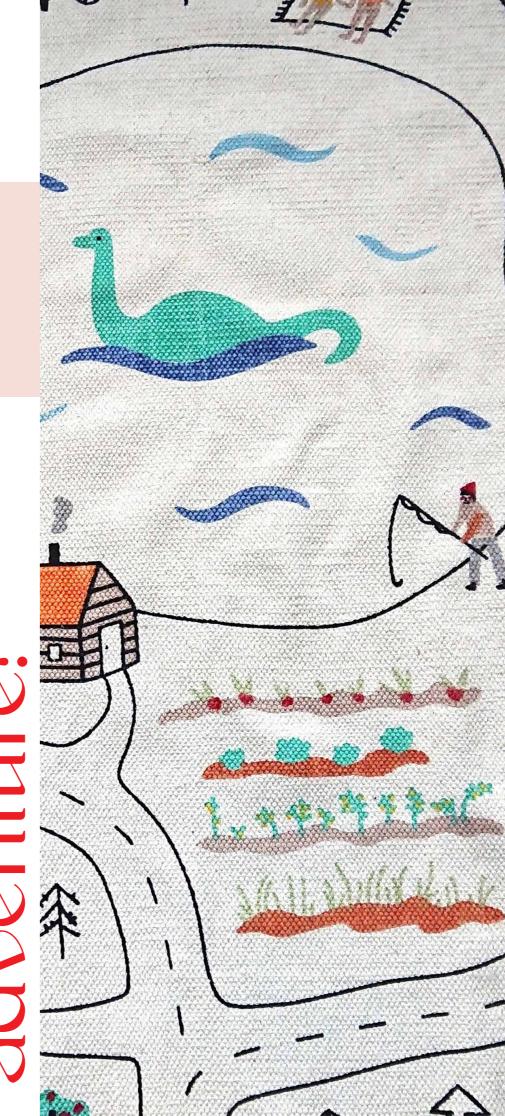

#### Little Explorer's rug

A bright and colourful, decorative floor accessory and a play mat, all rolled into one! From apple trees to ice cream carts; teepees to tree houses; foxes to camp fires – with a little road running all around it – this rug will spark imaginations young and old, and offers hours of play value and fun. The rug is designed by us, and printed on to unbleached natural white cotton with a hand-drawn, "coloured-in" style that kids will adore.

Color: Natural White

Material: 100% cotton, hand woven and hand printed.

**SIZE:** 1500\*900 MM

### Explorer's rug

SIZE:

2000\*1400 MM

Montessori inspired car bed will take your child's dreams to new dimensions.

The lower portion allows effortless entry and exit, while the upper portion provides the additional security from rolling out of bed at night or nap time.