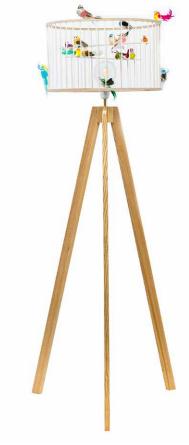

#### Birdcage lights

Taking inspiration from vintage bamboo birdcage designs, this simple lamp gives a minimal feel to contrast with the colorful birds inside.

We use sustainably sourced, premium quality Nordic Birch plywood. It is strong, flexible and its light tones are absolutely stunning.

Each step of our production process is done in our workshop by hand.

#### SIZES:

SMALL 200\*300 MM

MEDIUM 270\*500 MM

LARGE 360\*600 MM

DOUBLE MEDIUM 500\*500MM

DOUBLE LARGE 600\*600MM

TABLE LAMP 265\*300 MM

TABLE TRIPOD LAMP 570\*300MM

FLOOR LAMP 15000\*450MM

Available in white or natural!