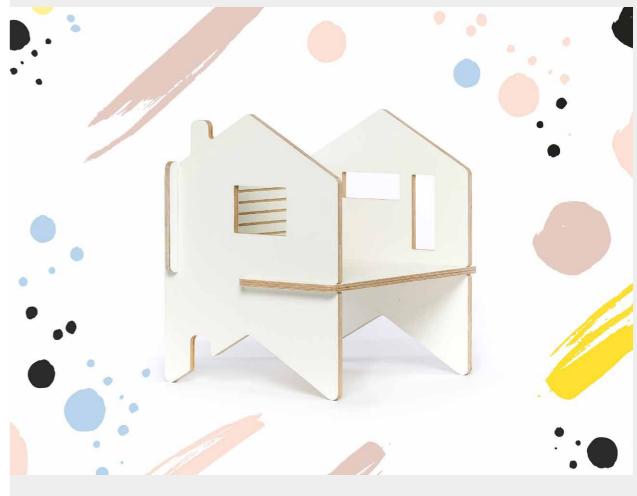

## Kids' chair / dollhouse / shelf

This chair is not just a piece of furniture. It's much more. The plywood chair for kids can be also used as a dollhouse or as a shelf. Therefore, three distinct functions come together in the same object. Your little one will enjoy imaginative play for hours on end.

The chair can be safely stacked on top of each other, so it can be used as a double/triple shelf or multi storey dollhouse. Just order multiple chairs and stack them on top of each other.

#### SIZE:

350\*320\*280 MM