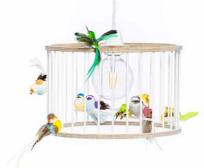

#### Birdcage lights

Taking inspiration from vintage bamboo birdcage designs, this simple lamp gives a minimal feel to contrast with the colorful birds inside.

We use sustainably sourced, premium quality Nordic Birch plywood. It is strong, flexible and its light tones are absolutely stunning.

Each step of our production process is done in our workshop by hand.

#### SIZES:

SMALL 200\*300 MM

MEDIUM 270\*500 MM

LARGE 360\*600 MM

DOUBLE MEDIUM 500\*500MM

DOUBLE LARGE 600\*600MM

TABLE LAMP 265\*300 MM

TABLE TRIPOD LAMP 570\*300MM

FLOOR LAMP 15000\*450MM

Available in white or natural!