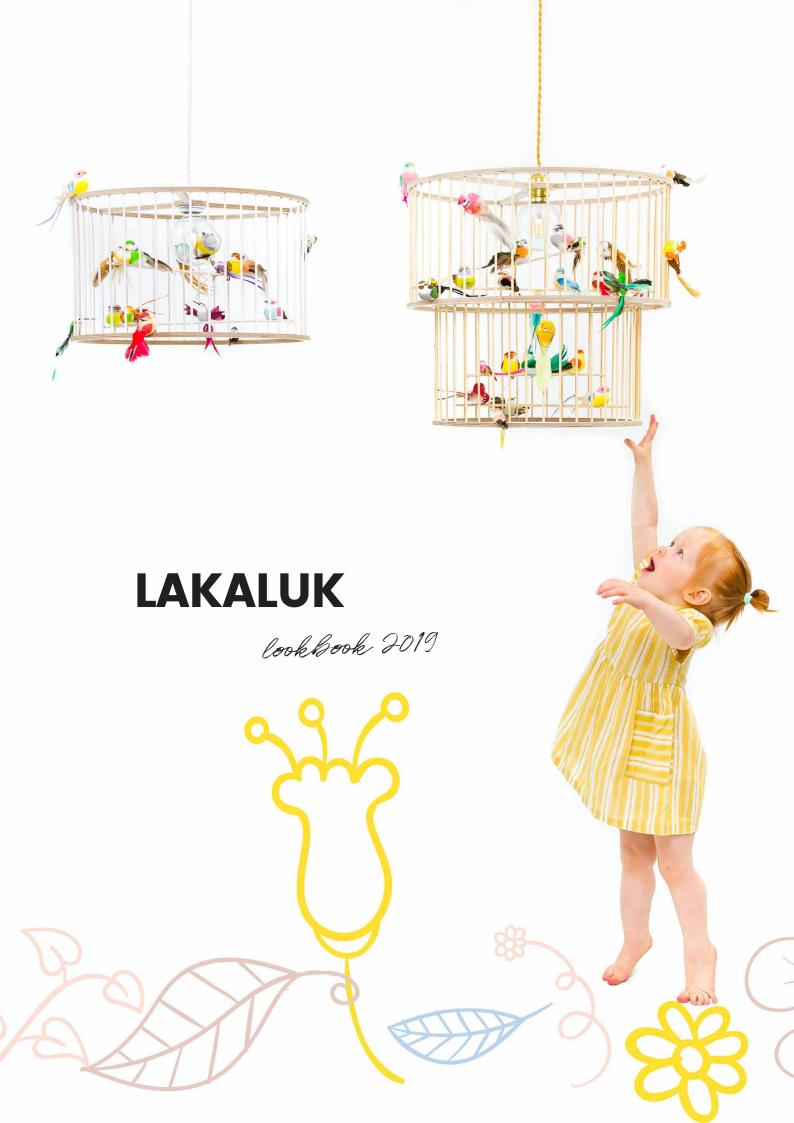

#### LAKALUK

#### Content

- 4 Concept
- 6 Clothing rack
- 8 Kids´ chair / dollhouse / shelf
- 10 Learning tower / table & chair
- 12 Birdcage lights
- 14 Little Explorer´s rug
- 16 Explorer's rug
- 18 Shhh... Bed
- 20 Learning tower / step stool / dollhouse / table & chair
- 22 Swan doll's Pram