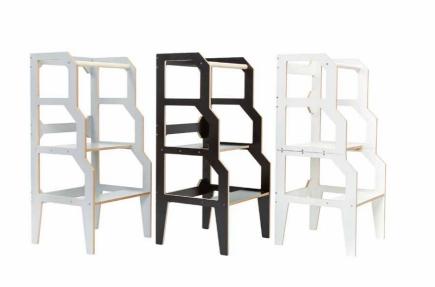

## Learning tower / step stool / doll-house / table & chair

The learning tower allows the child to safely reach kitchen surfaces and the sink; moreover, it easily can be transformed into a table and a chair for enjoying meals or playing games. This multi functional learning tower offers wide range of usage options for you and your toddler to have lots of fun spending time together. It can be used as:

\*Helper tower

SIZE:

\*Table and a chair

850\*420\*400MM

\*Step stool

\*Dollhouse