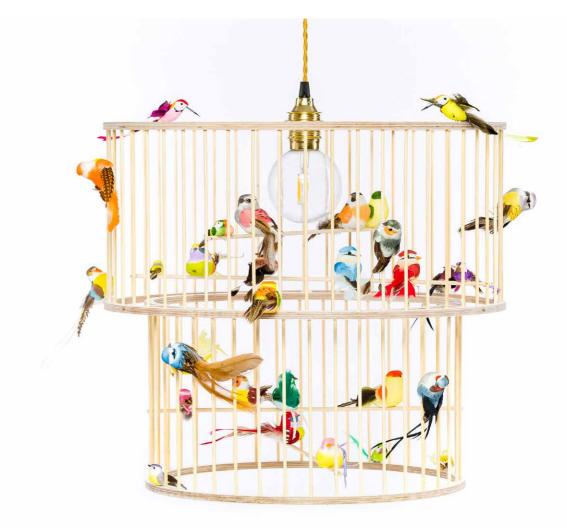

#### Birdcage lights

Taking inspiration from vintage bamboo birdcage designs, this simple lamp gives a minimal feel to contrast with the colorful birds inside.

We use sustainably sourced, premium quality Nordic Birch plywood. It is strong, flexible and its light tones are absolutely stunning.

Each step of our production process is done in our workshop by hand.

#### SIZES:

SMALL 200\*300 MM

MEDIUM 270\*500 MM

LARGE 360\*600 MM

DOUBLE MEDIUM 500\*500MM

DOUBLE LARGE 600\*600MM

TABLE LAMP 265\*300 MM

TABLE TRIPOD LAMP 570\*300MM

FLOOR LAMP 15000\*450MM

Available in white or natural!